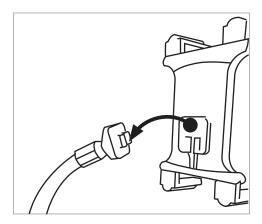

## Attach the Holder

Attach a holder to the C-clamp mount by inserting the Dual-T tabs into the holder and sliding the holder down to lock.