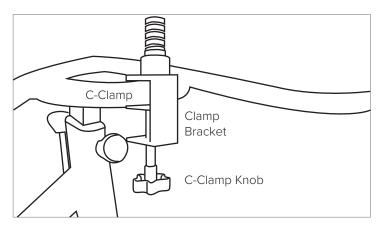

### Place the Mount

Open the C-clamp on the bottom of the mount by turning the clamp knob counter clockwise. Tighten the clamp knob to secure on mounting area.