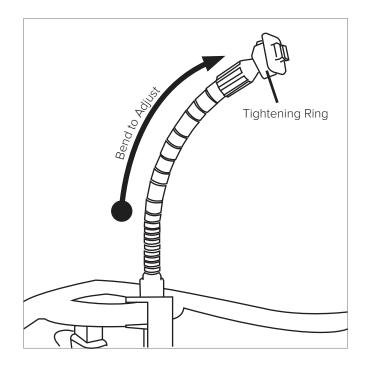

# Adjust the Mount

Adjust the position of the mount by firmly bending the neck.

Ball head can also be adjusted via the tightening ring.