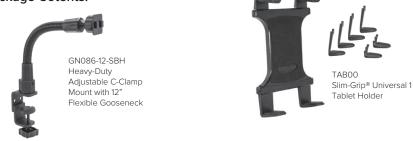

### MAD DOGG ATHLETICS, INC.

2111 Narcissus Court • Venice, CA 90291 • USA **TEL** 800 847 SPIN (7746) or 310 823 7008 **FAX** 310 823 7408

### MAD DOGG ATHLETICS EUROPE, BV

Scheldeweg 3 • 3144 ES Maassluis • The Netherlands **TEL** +31 (0) 10 590 4508 • **FAX** +31 (0) 10 590 0054

### Safety Precautions

Install tablet mount securely. Do not adjust tablet or tablet mount while pedaling. Remove tablet before moving your indoor cycle and do not place direct force on tablet mount. Mad Dogg Athletics, Inc. is not responsible for any injuries or damages caused to any person or item during the installation or use of this tablet mount.

STANDARD TABLET MOUNT item # 7455REV1

Please read instructions carefully before use.



## **Package Cotents:**



### Place the Mount

Open the C-clamp on the bottom of the mount by turning the clamp knob counter clockwise. Tighten the clamp knob to secure on mounting area.



## Attach the Holder

Attach a holder to the C-clamp mount by inserting the Dual-T tabs into the holder and sliding the holder down to lock.



## Mount a Tablet

Insert tablet into holder by pushing down the bottom spring-loaded support legs with the tablet. Slide the top of the tablet under the top support legs until it fits snuggly in the holder.



# Adjust the Mount

Adjust the position of the mount by firmly bending the neck.

Ball head can also be adjusted via the tightening ring.