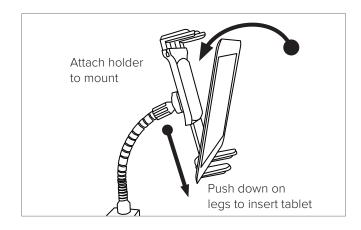

## Attach the Holder

Attach a holder to the C-clamp mount by inserting the Dual-T tabs into the holder and sliding the holder down to lock.

## Mount a Tablet

Insert tablet into holder by pushing down the bottom spring-loaded support legs with the tablet. Slide the top of the tablet under the top support legs until it fits snuggly in the holder.